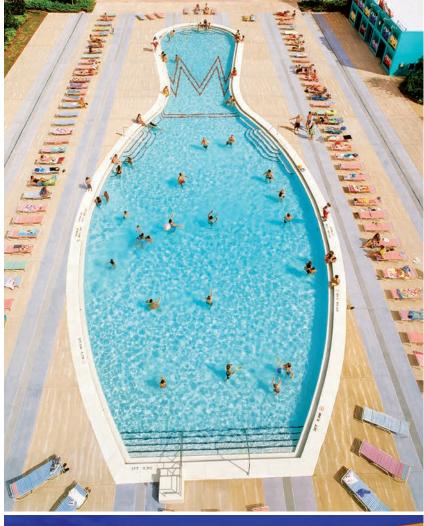

## Recreation

 Three uniquely shaped, heated swimming pools, children's pool, arcade, a playground and recreation activities including Disney Movies Under the Stars and new balance® RUNNING TRAIL