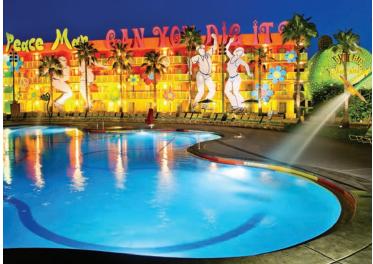

## Recreation

 Three uniquely shaped, heated swimming pools, children's pool, arcade, a playground and recreation activities including Disney Movies Under the Stars and new balance® RUNNING TRAIL