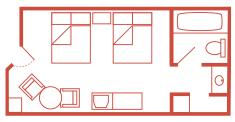

### \_\_\_\_

- 2,880 rooms
- Rooms accommodate up to four Guests, plus one child under age 3 in a crib
- All rooms have two double beds or one king-size bed

### Transportation

• Bus service to other Walt Disney World® Resort locations

Typical Standard Room with 2 double beds, 260 sq. ft.

Accommodates up to four Guests, plus one child under age 3 in a crib.