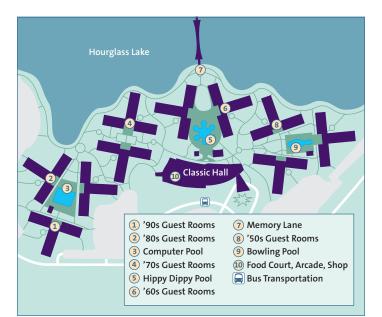

## Recreation

 Three uniquely shaped, heated swimming pools, children's pool, arcade, a playground and recreation activities including Disney Movies Under the Stars and new balance® RUNNING TRAIL

### Transportation

• Bus service to other Walt Disney World® Resort locations

Typical Standard Room with 2 double beds, 260 sq. ft.

Accommodates up to four Guests, plus one child under age 3 in a crib.