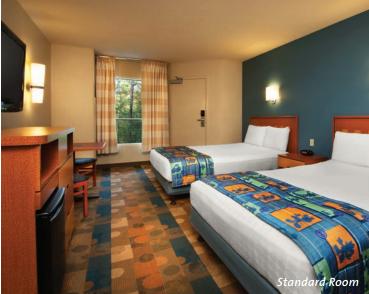

### \_\_\_\_

- 2,880 rooms
- Rooms accommodate up to four Guests, plus one child under age 3 in a crib
- All rooms have two double beds or one king-size bed

### Transportation

• Bus service to other Walt Disney World® Resort locations

Typical Standard Room with 2 double beds, 260 sq. ft.

Accommodates up to four Guests, plus one child under age 3 in a crib.